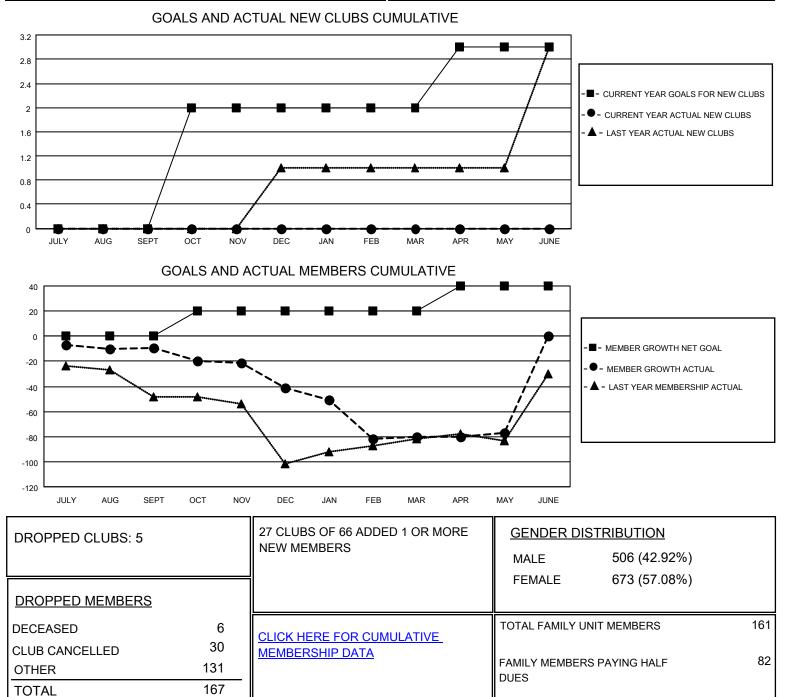

## LOCATION TURKEY

District 118 R

Results as of: 5/31/2021

| Clubs                 |               |           |               | Members               |                         |                         |                                                    |
|-----------------------|---------------|-----------|---------------|-----------------------|-------------------------|-------------------------|----------------------------------------------------|
| RESULTS FOR 2020-2021 |               |           |               | RESULTS FOR 2020-2021 |                         |                         |                                                    |
| QUARTER               | NEW CLUB GOAL | NEW CLUBS | DROPPED CLUBS | QUARTER MEI           | MBER GROWTH NET<br>GOAL | MEMBER GROWTH<br>ACTUAL | DROPPED<br>MEMBERS ACTUAL<br>(including transfers) |
| JULY/AUG/SEPT         | 0             | 0         | 1             | JULY/AUG/SEPT         | 0                       | 11                      | 19                                                 |
| OCT/NOV/DEC           | 2             | 0         | 0             | OCT/NOV/DEC           | 20                      | 47                      | 75                                                 |
| JAN/FEB/MAR           | 0             | 0         | 3             | JAN/FEB/MAR           | 0                       | 39                      | 54                                                 |
| APR/MAY/JUNE          | 1             | 0         | 1             | APR/MAY/JUNE          | 20                      | 24                      | 19                                                 |